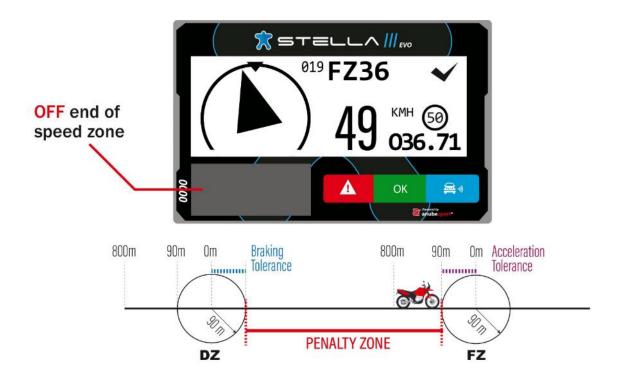

#### 9.4 INSTALLATION OF THE SAFETY TRACKING SYSTEM AND NAVIGATION SYSTEM

#### 9.4.1 TRACKING AND NAVIGATION SYSTEM (NAV-GPS)

All vehicles must only be fitted with the Safety Tracking System(s) provided by the Organiser. The instructions for the use of the Tracking System is in the Appendix 5 of this Supplementary Regulations. Delivery and installation of the equipment will be carried out right before the administrative checks. Every competitor must return the equipment at the end of the competition, or, if a crew retires- to the STELLA Crew.

#### 9.4.2 CONNECTION OF THE SYSTEMS

It is the competitor's responsibility to ensure that the Safety Tracking System and the NAV-GPS always remain permanently connected and switched on with the antenna connected throughout the duration of the competition.