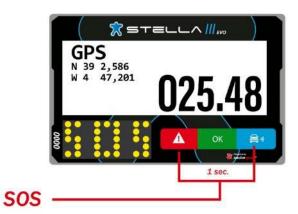

#### 9.4.1 TRACKING AND NAVIGATION SYSTEM (NAV-GPS)

All vehicles must only be fitted with the Safety Tracking System(s) provided by the Organiser. The instructions for the use of the Tracking System is in the Appendix 5 of this Supplementary Regulations. Delivery and installation of the equipment will be carried out right before the administrative checks. Every competitor must return the equipment at the end of the competition, or, if a crew retires- to the STELLA Crew.

#### 9.4.2 CONNECTION OF THE SYSTEMS

It is the competitor's responsibility to ensure that the Safety Tracking System and the NAV-GPS always remain permanently connected and switched on with the antenna connected throughout the duration of the competition.