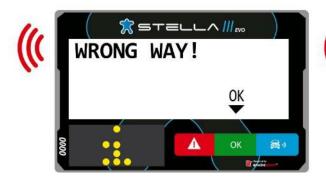

#### 9.4.1 TRACKING AND NAVIGATION SYSTEM (NAV-GPS)

All vehicles must only be fitted with the Safety Tracking System(s) provided by the Organiser. The instructions for the use of the Tracking System is in the Appendix 5 of this Supplementary Regulations. Delivery and installation of the equipment will be carried out right before the administrative checks. Every competitor must return the equipment at the end of the competition, or, if a crew retires- to the STELLA Crew.

#### 9.4.2 CONNECTION OF THE SYSTEMS

It is the competitor's responsibility to ensure that the Safety Tracking System and the NAV-GPS always remain permanently connected and switched on with the antenna connected throughout the duration of the competition.