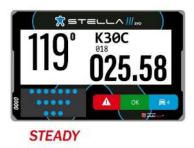

#### 9.4 INSTALLATION OF THE SAFETY TRACKING SYSTEM AND NAVIGATION SYSTEM

#### 9.4.1 TRACKING AND NAVIGATION SYSTEM (NAV-GPS)

All vehicles must only be fitted with the Safety Tracking System(s) provided by the Organiser. The instructions for the use of the Tracking System is in the Appendix 5 of this Supplementary Regulations. Delivery and installation of the equipment will be carried out right before the administrative checks. Every competitor must return the equipment at the end of the competition, or, if a crew retires- to the STELLA Crew.

#### 9.4.2 CONNECTION OF THE SYSTEMS

It is the competitor's responsibility to ensure that the Safety Tracking System and the NAV-GPS always remain permanently connected and switched on with the antenna connected throughout the duration of the competition.