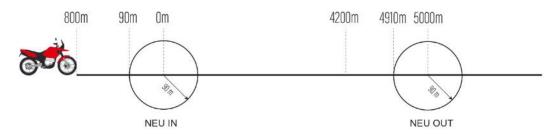

#### 13.4 REFUELLING

Refuelling is permitted only in commercial fuel stations using fuel on sale to the public. Only the crew may carry out this procedure.

On SS1A, SS1B, SS2A, SS2B, SS3A, SS3B, SS4A, SS4B will be a Neutralization Zone for all Competitors and a separate Remote Refuelling Zone (RRZ) for Motorcycles, Quad, and SSV vehicles only.

The Refuelling station authorised will be indicated in the Road Book with "FUEL STATION".

In here, compulsory to use an Environmental Mat underneath Motorcycles/Quads/SSV.