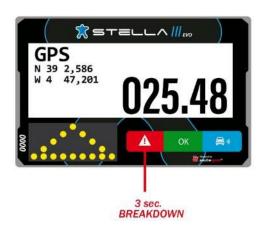

#### 9.4.1 TRACKING AND NAVIGATION SYSTEM (NAV-GPS)

All vehicles must only be fitted with the Safety Tracking System(s) provided by the Organiser. The instructions for the use of the Tracking System is in the Appendix 5 of this Supplementary Regulations. Delivery and installation of the equipment will be carried out right before the administrative checks. Every competitor must return the equipment at the end of the competition, or, if a crew retires- to the STELLA Crew.

#### 9.4.2 CONNECTION OF THE SYSTEMS

It is the competitor's responsibility to ensure that the Safety Tracking System and the NAV-GPS always remain permanently connected and switched on with the antenna connected throughout the duration of the competition.