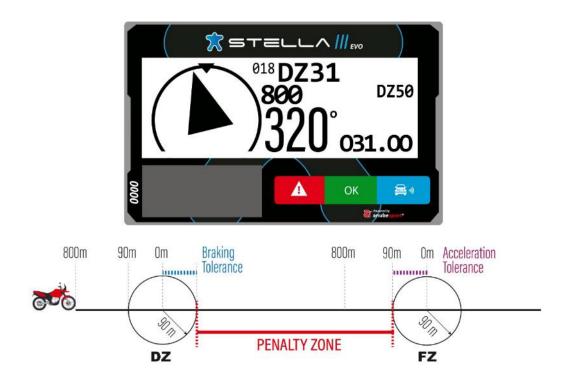

|                |
|         |                                              |               | 77,42% | 22,58%  | 100%         |               |                |

|             | SS km  | Liason km | Total km |  |
|-------------|--------|-----------|----------|--|
| Rally Total | 466,92 | 156,98    | 633,37   |  |
|             | 73,72% | 24,78%    | 100%     |  |



# NUMBER OF THE TARGET WAYPOINT CAP STELLA SEVEN TOTAL ODOMETER 025 025 48

# **WAYPOINT PROXIMITY**





# SPEED ZONE





# REQUEST MEDICAL ATTENTION IMMEDIATELY













# **CAUTION VEHICLE STATIONARY**

















Notification 300m before an area marked in the roadbook as "Danger 3"

# OVERTAKING / BLUE FLAG









# **OVERTAKING / BLUE FLAG**













# OVERTAKING / BLUE FLAG











# **SPEED LIMIT**





# **SPEED LIMIT**





# SPEED LIMIT





# SPEED LIMIT





# **NEUTRALIZATION ZONE**







# **NEUTRALIZATION ZONE**







# **NEUTRALIZATION ZONE**







# **NEUTRALIZATION ZONE**







# **NEUTRALIZATION ZONE**







# **NEUTRALIZATION ZONE**







# **MESSAGES**











# **WAYPOINTS LIST**









# TOTAL ODOMETER RESET TO ZERO







## APPENDIX 4. - GPS TRACKING SYSTEM'S INSTALLATION KIT

## KIT COMPONENTS 80€



- 1. Iridium Antenna
- 2. Power Cord
- 3. RF Cord
- 4. RF Antenna
- 5. Base/Mount
- 6. GPS Antenna
- 7. Adhesive
- 8. Straps
- 9. User Manual

## **IMPORTANT**

For the functional tests and verification, all vehicles must have gone through the installation of the mount, power cord, and antennas.

#### 1. POWER CORD

- Connect the red wire to the positive end of