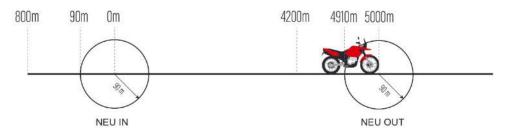

#### 13.4 REFUELLING

Refuelling is permitted only in commercial fuel stations using fuel on sale to the public. Only the crew may carry out this procedure.

On SS1A, SS1B, SS2A, SS2B, SS3A, SS3B, SS4A, SS4B will be a Neutralization Zone for all Competitors and a separate Remote Refuelling Zone (RRZ) for Motorcycles, Quad, and SSV vehicles only.

The Refuelling station authorised will be indicated in the Road Book with "FUEL STATION".

In here, compulsory to use an Environmental Mat underneath Motorcycles/Quads/SSV.