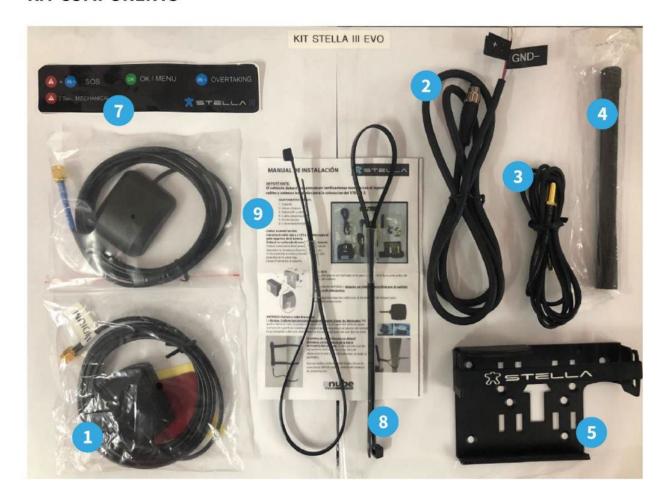

#### 9.4.1 TRACKING AND NAVIGATION SYSTEM (NAV-GPS)

All vehicles must only be fitted with the Safety Tracking System(s) provided by the Organiser. The instructions for the use of the Tracking System is in the Appendix 5 of this Supplementary Regulations. Delivery and installation of the equipment will be carried out right before the administrative checks. Every competitor must return the equipment at the end of the competition, or, if a crew retires- to the STELLA Crew.

#### 9.4.2 CONNECTION OF THE SYSTEMS

It is the competitor's responsibility to ensure that the Safety Tracking System and the NAV-GPS always remain permanently connected and switched on with the antenna connected throughout the duration of the competition.