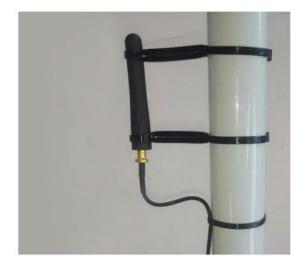

#### 9.4.1 TRACKING AND NAVIGATION SYSTEM (NAV-GPS)

All vehicles must only be fitted with the Safety Tracking System(s) provided by the Organiser. The instructions for the use of the Tracking System is in the Appendix 5 of this Supplementary Regulations. Delivery and installation of the equipment will be carried out right before the administrative checks. Every competitor must return the equipment at the end of the competition, or, if a crew retires- to the STELLA Crew.

#### 9.4.2 CONNECTION OF THE SYSTEMS

It is the competitor's responsibility to ensure that the Safety Tracking System and the NAV-GPS always remain permanently connected and switched on with the antenna connected throughout the duration of the competition.