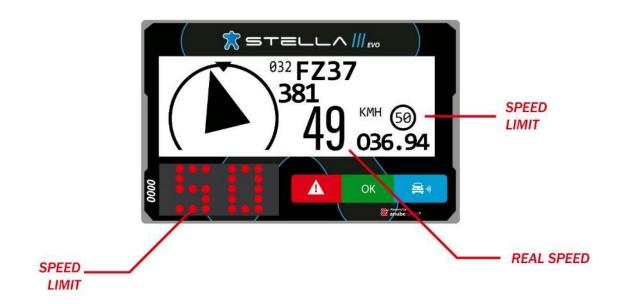

#### 9.4.1 TRACKING AND NAVIGATION SYSTEM (NAV-GPS)

All vehicles must only be fitted with the Safety Tracking System(s) provided by the Organiser. The instructions for the use of the Tracking System is in the Appendix 5 of this Supplementary Regulations. Delivery and installation of the equipment will be carried out right before the administrative checks. Every competitor must return the equipment at the end of the competition, or, if a crew retires- to the STELLA Crew.

#### 9.4.2 CONNECTION OF THE SYSTEMS

It is the competitor's responsibility to ensure that the Safety Tracking System and the NAV-GPS always remain permanently connected and switched on with the antenna connected throughout the duration of the competition.