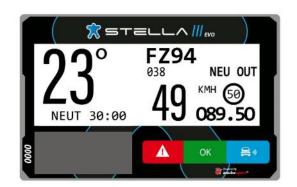

#### 9.4.1 TRACKING AND NAVIGATION SYSTEM (NAV-GPS)

All vehicles must only be fitted with the Safety Tracking System(s) provided by the Organiser. The instructions for the use of the Tracking System is in the Appendix 5 of this Supplementary Regulations. Delivery and installation of the equipment will be carried out right before the administrative checks. Every competitor must return the equipment at the end of the competition, or, if a crew retires- to the STELLA Crew.

#### 9.4.2 CONNECTION OF THE SYSTEMS

It is the competitor's responsibility to ensure that the Safety Tracking System and the NAV-GPS always remain permanently connected and switched on with the antenna connected throughout the duration of the competition.