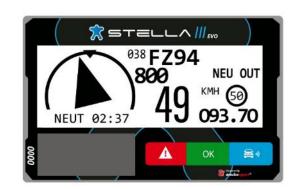

#### 9.4.1 TRACKING AND NAVIGATION SYSTEM (NAV-GPS)

All vehicles must only be fitted with the Safety Tracking System(s) provided by the Organiser. The instructions for the use of the Tracking System is in the Appendix 5 of this Supplementary Regulations. Delivery and installation of the equipment will be carried out right before the administrative checks. Every competitor must return the equipment at the end of the competition, or, if a crew retires- to the STELLA Crew.

#### 9.4.2 CONNECTION OF THE SYSTEMS

It is the competitor's responsibility to ensure that the Safety Tracking System and the NAV-GPS always remain permanently connected and switched on with the antenna connected throughout the duration of the competition.