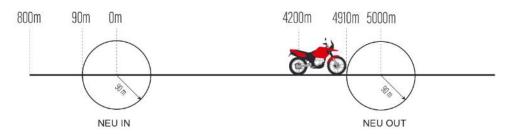

#### 13.4 REFUELLING

Refuelling is permitted only in commercial fuel stations using fuel on sale to the public. Only the crew may carry out this procedure.

On SS1A, SS1B, SS2A, SS2B, SS3A, SS3B, SS4A, SS4B will be a Neutralization Zone for all Competitors and a separate Remote Refuelling Zone (RRZ) for Motorcycles, Quad, and SSV vehicles only.

The Refuelling station authorised will be indicated in the Road Book with "FUEL STATION".

In here, compulsory to use an Environmental Mat underneath Motorcycles/Quads/SSV.