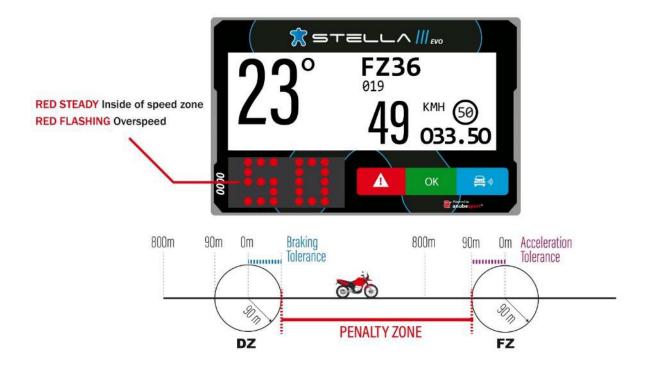

#### 9.4 INSTALLATION OF THE SAFETY TRACKING SYSTEM AND NAVIGATION SYSTEM

#### 9.4.1 TRACKING AND NAVIGATION SYSTEM (NAV-GPS)

All vehicles must only be fitted with the Safety Tracking System(s) provided by the Organiser. The instructions for the use of the Tracking System is in the Appendix 5 of this Supplementary Regulations. Delivery and installation of the equipment will be carried out right before the administrative checks. Every competitor must return the equipment at the end of the competition, or, if a crew retires- to the STELLA Crew.

#### 9.4.2 CONNECTION OF THE SYSTEMS

It is the competitor's responsibility to ensure that the Safety Tracking System and the NAV-GPS always remain permanently connected and switched on with the antenna connected throughout the duration of the competition.