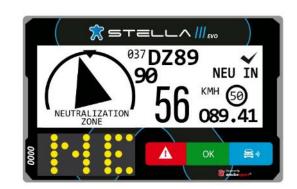

#### 9.4.1 TRACKING AND NAVIGATION SYSTEM (NAV-GPS)

All vehicles must only be fitted with the Safety Tracking System(s) provided by the Organiser. The instructions for the use of the Tracking System is in the Appendix 5 of this Supplementary Regulations. Delivery and installation of the equipment will be carried out right before the administrative checks. Every competitor must return the equipment at the end of the competition, or, if a crew retires- to the STELLA Crew.

#### 9.4.2 CONNECTION OF THE SYSTEMS

It is the competitor's responsibility to ensure that the Safety Tracking System and the NAV-GPS always remain permanently connected and switched on with the antenna connected throughout the duration of the competition.