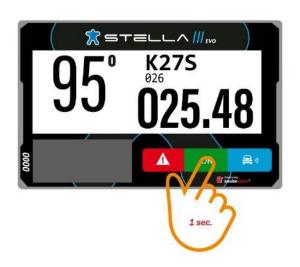

#### 9.4.1 TRACKING AND NAVIGATION SYSTEM (NAV-GPS)

All vehicles must only be fitted with the Safety Tracking System(s) provided by the Organiser. The instructions for the use of the Tracking System is in the Appendix 5 of this Supplementary Regulations. Delivery and installation of the equipment will be carried out right before the administrative checks. Every competitor must return the equipment at the end of the competition, or, if a crew retires- to the STELLA Crew.

#### 9.4.2 CONNECTION OF THE SYSTEMS

It is the competitor's responsibility to ensure that the Safety Tracking System and the NAV-GPS always remain permanently connected and switched on with the antenna connected throughout the duration of the competition.