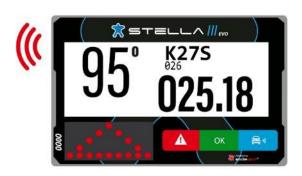

#### 9.4.1 TRACKING AND NAVIGATION SYSTEM (NAV-GPS)

All vehicles must only be fitted with the Safety Tracking System(s) provided by the Organiser. The instructions for the use of the Tracking System is in the Appendix 5 of this Supplementary Regulations. Delivery and installation of the equipment will be carried out right before the administrative checks. Every competitor must return the equipment at the end of the competition, or, if a crew retires- to the STELLA Crew.

#### 9.4.2 CONNECTION OF THE SYSTEMS

It is the competitor's responsibility to ensure that the Safety Tracking System and the NAV-GPS always remain permanently connected and switched on with the antenna connected throughout the duration of the competition.