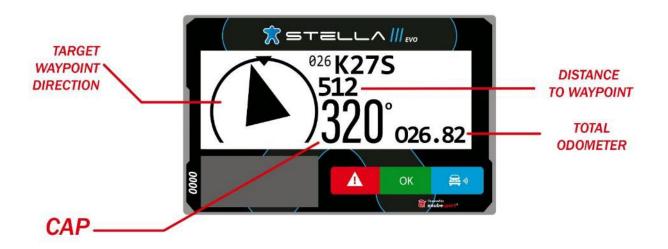

#### 9.4.1 TRACKING AND NAVIGATION SYSTEM (NAV-GPS)

All vehicles must only be fitted with the Safety Tracking System(s) provided by the Organiser. The instructions for the use of the Tracking System is in the Appendix 5 of this Supplementary Regulations. Delivery and installation of the equipment will be carried out right before the administrative checks. Every competitor must return the equipment at the end of the competition, or, if a crew retires- to the STELLA Crew.

#### 9.4.2 CONNECTION OF THE SYSTEMS

It is the competitor's responsibility to ensure that the Safety Tracking System and the NAV-GPS always remain permanently connected and switched on with the antenna connected throughout the duration of the competition.