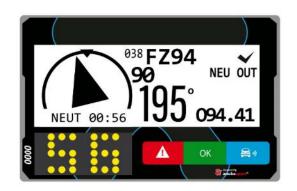

#### 9.4.1 TRACKING AND NAVIGATION SYSTEM (NAV-GPS)

All vehicles must only be fitted with the Safety Tracking System(s) provided by the Organiser. The instructions for the use of the Tracking System is in the Appendix 5 of this Supplementary Regulations. Delivery and installation of the equipment will be carried out right before the administrative checks. Every competitor must return the equipment at the end of the competition, or, if a crew retires- to the STELLA Crew.

#### 9.4.2 CONNECTION OF THE SYSTEMS

It is the competitor's responsibility to ensure that the Safety Tracking System and the NAV-GPS always remain permanently connected and switched on with the antenna connected throughout the duration of the competition.