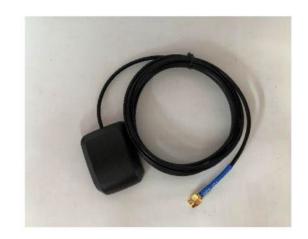

#### 9.4 INSTALLATION OF THE SAFETY TRACKING SYSTEM AND NAVIGATION SYSTEM

#### 9.4.1 TRACKING AND NAVIGATION SYSTEM (NAV-GPS)

All vehicles must only be fitted with the Safety Tracking System(s) provided by the Organiser. The instructions for the use of the Tracking System is in the Appendix 5 of this Supplementary Regulations. Delivery and installation of the equipment will be carried out right before the administrative checks. Every competitor must return the equipment at the end of the competition, or, if a crew retires- to the STELLA Crew.

#### 9.4.2 CONNECTION OF THE SYSTEMS

It is the competitor's responsibility to ensure that the Safety Tracking System and the NAV-GPS always remain permanently connected and switched on with the antenna connected throughout the duration of the competition.