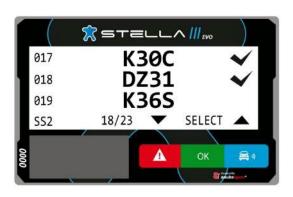

#### 9.4.1 TRACKING AND NAVIGATION SYSTEM (NAV-GPS)

All vehicles must only be fitted with the Safety Tracking System(s) provided by the Organiser. The instructions for the use of the Tracking System is in the Appendix 5 of this Supplementary Regulations. Delivery and installation of the equipment will be carried out right before the administrative checks. Every competitor must return the equipment at the end of the competition, or, if a crew retires- to the STELLA Crew.

#### 9.4.2 CONNECTION OF THE SYSTEMS

It is the competitor's responsibility to ensure that the Safety Tracking System and the NAV-GPS always remain permanently connected and switched on with the antenna connected throughout the duration of the competition.