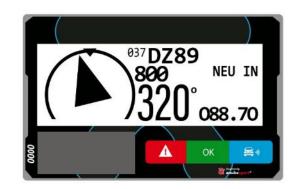

#### 9.4 INSTALLATION OF THE SAFETY TRACKING SYSTEM AND NAVIGATION SYSTEM

#### 9.4.1 TRACKING AND NAVIGATION SYSTEM (NAV-GPS)

All vehicles must only be fitted with the Safety Tracking System(s) provided by the Organiser. The instructions for the use of the Tracking System is in the Appendix 5 of this Supplementary Regulations. Delivery and installation of the equipment will be carried out right before the administrative checks. Every competitor must return the equipment at the end of the competition, or, if a crew retires- to the STELLA Crew.

#### 9.4.2 CONNECTION OF THE SYSTEMS

It is the competitor's responsibility to ensure that the Safety Tracking System and the NAV-GPS always remain permanently connected and switched on with the antenna connected throughout the duration of the competition.