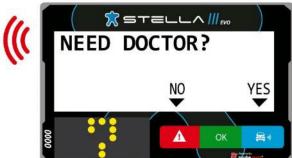

#### 9.4.1 TRACKING AND NAVIGATION SYSTEM (NAV-GPS)

All vehicles must only be fitted with the Safety Tracking System(s) provided by the Organiser. The instructions for the use of the Tracking System is in the Appendix 5 of this Supplementary Regulations. Delivery and installation of the equipment will be carried out right before the administrative checks. Every competitor must return the equipment at the end of the competition, or, if a crew retires- to the STELLA Crew.

#### 9.4.2 CONNECTION OF THE SYSTEMS

It is the competitor's responsibility to ensure that the Safety Tracking System and the NAV-GPS always remain permanently connected and switched on with the antenna connected throughout the duration of the competition.