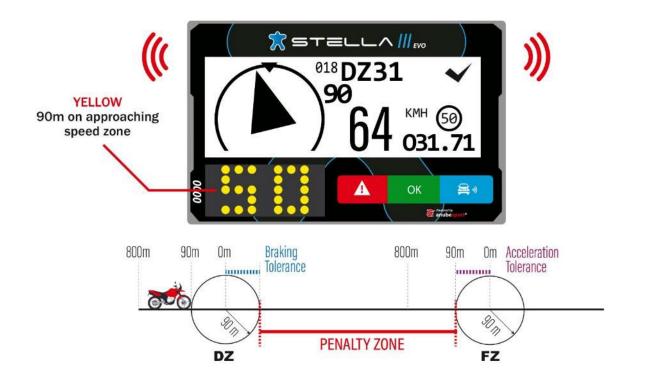

#### 9.4 INSTALLATION OF THE SAFETY TRACKING SYSTEM AND NAVIGATION SYSTEM

#### 9.4.1 TRACKING AND NAVIGATION SYSTEM (NAV-GPS)

All vehicles must only be fitted with the Safety Tracking System(s) provided by the Organiser. The instructions for the use of the Tracking System is in the Appendix 5 of this Supplementary Regulations. Delivery and installation of the equipment will be carried out right before the administrative checks. Every competitor must return the equipment at the end of the competition, or, if a crew retires- to the STELLA Crew.

#### 9.4.2 CONNECTION OF THE SYSTEMS

It is the competitor's responsibility to ensure that the Safety Tracking System and the NAV-GPS always remain permanently connected and switched on with the antenna connected throughout the duration of the competition.