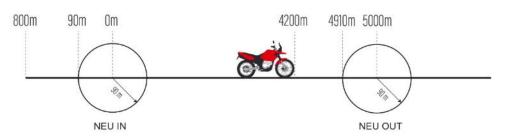

#### 13.4 REFUELLING

Refuelling is permitted only in commercial fuel stations using fuel on sale to the public. Only the crew may carry out this procedure.

On SS1A, SS1B, SS2A, SS2B, SS3A, SS3B, SS4A, SS4B will be a Neutralization Zone for all Competitors and a separate Remote Refuelling Zone (RRZ) for Motorcycles, Quad, and SSV vehicles only.

The Refuelling station authorised will be indicated in the Road Book with "FUEL STATION".

In here, compulsory to use an Environmental Mat underneath Motorcycles/Quads/SSV.