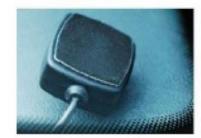

#### 9.4 INSTALLATION OF THE SAFETY TRACKING SYSTEM AND NAVIGATION SYSTEM

#### 9.4.1 TRACKING AND NAVIGATION SYSTEM (NAV-GPS)

All vehicles must only be fitted with the Safety Tracking System(s) provided by the Organiser. The instructions for the use of the Tracking System is in the Appendix 5 of this Supplementary Regulations. Delivery and installation of the equipment will be carried out right before the administrative checks. Every competitor must return the equipment at the end of the competition, or, if a crew retires- to the STELLA Crew.

#### 9.4.2 CONNECTION OF THE SYSTEMS

It is the competitor's responsibility to ensure that the Safety Tracking System and the NAV-GPS always remain permanently connected and switched on with the antenna connected throughout the duration of the competition.