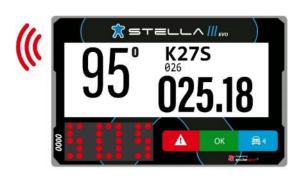

#### 9.4.1 TRACKING AND NAVIGATION SYSTEM (NAV-GPS)

All vehicles must only be fitted with the Safety Tracking System(s) provided by the Organiser. The instructions for the use of the Tracking System is in the Appendix 5 of this Supplementary Regulations. Delivery and installation of the equipment will be carried out right before the administrative checks. Every competitor must return the equipment at the end of the competition, or, if a crew retires- to the STELLA Crew.

#### 9.4.2 CONNECTION OF THE SYSTEMS

It is the competitor's responsibility to ensure that the Safety Tracking System and the NAV-GPS always remain permanently connected and switched on with the antenna connected throughout the duration of the competition.