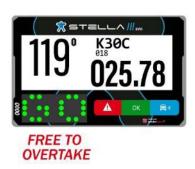

7,22       |               |                |
|         |                                              |               | 77,42% | 22,58%  | 100%         |               |                |

|             | SS km  | Liason km | Total km |  |
|-------------|--------|-----------|----------|--|
| Rally Total | 466,92 | 156,98    | 633,37   |  |
|             | 73,72% | 24,78%    | 100%     |  |



# NUMBER OF THE TARGET WAYPOINT CAP STELLA SEVEN TOTAL ODOMETER 025 025 48

# **WAYPOINT PROXIMITY**





# SPEED ZONE





# REQUEST MEDICAL ATTENTION IMMEDIATELY













# **CAUTION VEHICLE STATIONARY**

















Notification 300m before an area marked in the roadbook as "Danger 3"

# OVERTAKING / BLUE FLAG









# **OVERTAKING / BLUE FLAG**













# OVERTAKING / BLUE FLAG











# **SPEED LIMIT**





# **SPEED LIMIT**





# SPEED LIMIT





# SPEED LIMIT





# **NEUTRALIZATION ZONE**







# **NEUTRALIZATION ZONE**







# **NEUTRALIZATION ZONE**







# **NEUTRALIZATION ZONE**







# **NEUTRALIZATION ZONE**







# **NEUTRALIZATION ZONE**







# **MESSAGES**











# **WAYPOINTS LIST**









# TOTAL ODOMETER RESET TO ZERO







## APPENDIX 4. - GPS TRACKING SYSTEM'S INSTALLATION KIT

## KIT COMPONENTS 80€



- 1. Iridium Antenna
- 2. Power Cord
- 3. RF Cord
- 4. RF Antenna
- 5. Base/Mount
- 6. GPS Antenna
- 7. Adhesive
- 8. Straps
- 9. User Manual

## **IMPORTANT**

For the functional tests and verification, all vehicles must have gone through the installation of the mount, power cord, and antennas.

#### 1. POWER CORD

- Connect the red