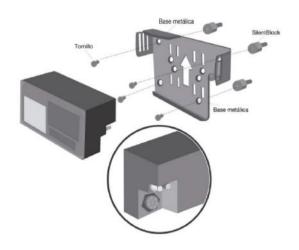

#### 9.4 INSTALLATION OF THE SAFETY TRACKING SYSTEM AND NAVIGATION SYSTEM

#### 9.4.1 TRACKING AND NAVIGATION SYSTEM (NAV-GPS)

All vehicles must only be fitted with the Safety Tracking System(s) provided by the Organiser. The instructions for the use of the Tracking System is in the Appendix 5 of this Supplementary Regulations. Delivery and installation of the equipment will be carried out right before the administrative checks. Every competitor must return the equipment at the end of the competition, or, if a crew retires- to the STELLA Crew.

#### 9.4.2 CONNECTION OF THE SYSTEMS

It is the competitor's responsibility to ensure that the Safety Tracking System and the NAV-GPS always remain permanently connected and switched on with the antenna connected throughout the duration of the competition.