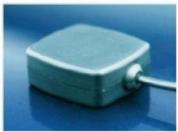

#### 9.4.1 TRACKING AND NAVIGATION SYSTEM (NAV-GPS)

All vehicles must only be fitted with the Safety Tracking System(s) provided by the Organiser. The instructions for the use of the Tracking System is in the Appendix 5 of this Supplementary Regulations. Delivery and installation of the equipment will be carried out right before the administrative checks. Every competitor must return the equipment at the end of the competition, or, if a crew retires- to the STELLA Crew.

#### 9.4.2 CONNECTION OF THE SYSTEMS

It is the competitor's responsibility to ensure that the Safety Tracking System and the NAV-GPS always remain permanently connected and switched on with the antenna connected throughout the duration of the competition.