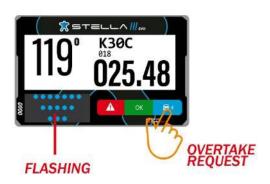

#### 9.4 INSTALLATION OF THE SAFETY TRACKING SYSTEM AND NAVIGATION SYSTEM

#### 9.4.1 TRACKING AND NAVIGATION SYSTEM (NAV-GPS)

All vehicles must only be fitted with the Safety Tracking System(s) provided by the Organiser. The instructions for the use of the Tracking System is in the Appendix 5 of this Supplementary Regulations. Delivery and installation of the equipment will be carried out right before the administrative checks. Every competitor must return the equipment at the end of the competition, or, if a crew retires- to the STELLA Crew.

#### 9.4.2 CONNECTION OF THE SYSTEMS

It is the competitor's responsibility to ensure that the Safety Tracking System and the NAV-GPS always remain permanently connected and switched on with the antenna connected throughout the duration of the competition.