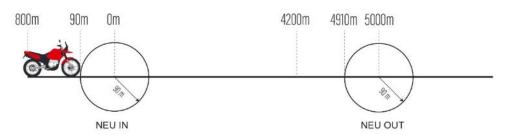

#### 13.4 REFUELLING

Refuelling is permitted only in commercial fuel stations using fuel on sale to the public. Only the crew may carry out this procedure.

On SS1A, SS1B, SS2A, SS2B, SS3A, SS3B, SS4A, SS4B will be a Neutralization Zone for all Competitors and a separate Remote Refuelling Zone (RRZ) for Motorcycles, Quad, and SSV vehicles only.

The Refuelling station authorised will be indicated in the Road Book with "FUEL STATION".

In here, compulsory to use an Environmental Mat underneath Motorcycles/Quads/SSV.