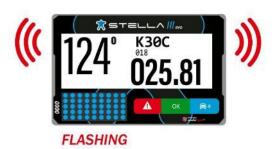

#### 9.4 INSTALLATION OF THE SAFETY TRACKING SYSTEM AND NAVIGATION SYSTEM

#### 9.4.1 TRACKING AND NAVIGATION SYSTEM (NAV-GPS)

All vehicles must only be fitted with the Safety Tracking System(s) provided by the Organiser. The instructions for the use of the Tracking System is in the Appendix 5 of this Supplementary Regulations. Delivery and installation of the equipment will be carried out right before the administrative checks. Every competitor must return the equipment at the end of the competition, or, if a crew retires- to the STELLA Crew.

#### 9.4.2 CONNECTION OF THE SYSTEMS

It is the competitor's responsibility to ensure that the Safety Tracking System and the NAV-GPS always remain permanently connected and switched on with the antenna connected throughout the duration of the competition.