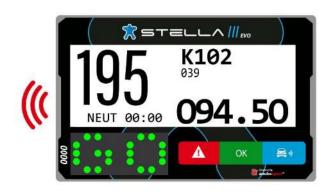

#### 9.4.1 TRACKING AND NAVIGATION SYSTEM (NAV-GPS)

All vehicles must only be fitted with the Safety Tracking System(s) provided by the Organiser. The instructions for the use of the Tracking System is in the Appendix 5 of this Supplementary Regulations. Delivery and installation of the equipment will be carried out right before the administrative checks. Every competitor must return the equipment at the end of the competition, or, if a crew retires- to the STELLA Crew.

#### 9.4.2 CONNECTION OF THE SYSTEMS

It is the competitor's responsibility to ensure that the Safety Tracking System and the NAV-GPS always remain permanently connected and switched on with the antenna connected throughout the duration of the competition.