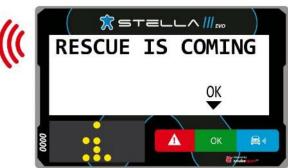

#### 9.4.1 TRACKING AND NAVIGATION SYSTEM (NAV-GPS)

All vehicles must only be fitted with the Safety Tracking System(s) provided by the Organiser. The instructions for the use of the Tracking System is in the Appendix 5 of this Supplementary Regulations. Delivery and installation of the equipment will be carried out right before the administrative checks. Every competitor must return the equipment at the end of the competition, or, if a crew retires- to the STELLA Crew.

#### 9.4.2 CONNECTION OF THE SYSTEMS

It is the competitor's responsibility to ensure that the Safety Tracking System and the NAV-GPS always remain permanently connected and switched on with the antenna connected throughout the duration of the competition.