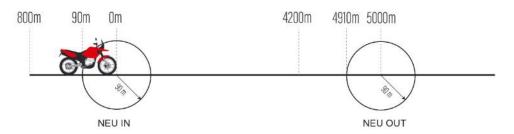

#### 13.4 REFUELLING

Refuelling is permitted only in commercial fuel stations using fuel on sale to the public. Only the crew may carry out this procedure.

On SS1A, SS1B, SS2A, SS2B, SS3A, SS3B, SS4A, SS4B will be a Neutralization Zone for all Competitors and a separate Remote Refuelling Zone (RRZ) for Motorcycles, Quad, and SSV vehicles only.

The Refuelling station authorised will be indicated in the Road Book with "FUEL STATION".

In here, compulsory to use an Environmental Mat underneath Motorcycles/Quads/SSV.