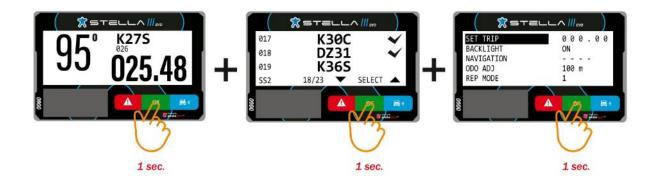

#### 9.4.1 TRACKING AND NAVIGATION SYSTEM (NAV-GPS)

All vehicles must only be fitted with the Safety Tracking System(s) provided by the Organiser. The instructions for the use of the Tracking System is in the Appendix 5 of this Supplementary Regulations. Delivery and installation of the equipment will be carried out right before the administrative checks. Every competitor must return the equipment at the end of the competition, or, if a crew retires- to the STELLA Crew.

#### 9.4.2 CONNECTION OF THE SYSTEMS

It is the competitor's responsibility to ensure that the Safety Tracking System and the NAV-GPS always remain permanently connected and switched on with the antenna connected throughout the duration of the competition.