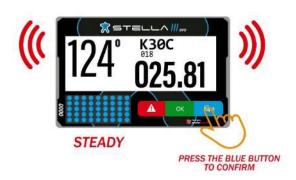

22       |               |                |
|         |                                              |               | 77,42% | 22,58%  | 100%         |               |                |

|             | SS km  | Liason km | Total km |  |
|-------------|--------|-----------|----------|--|
| Rally Total | 466,92 | 156,98    | 633,37   |  |
|             | 73,72% | 24,78%    | 100%     |  |



# NUMBER OF THE TARGET WAYPOINT CAP STELLA SEVEN TOTAL ODOMETER 025 025 48

# **WAYPOINT PROXIMITY**





# SPEED ZONE





# REQUEST MEDICAL ATTENTION IMMEDIATELY













# **CAUTION VEHICLE STATIONARY**

















Notification 300m before an area marked in the roadbook as "Danger 3"

# OVERTAKING / BLUE FLAG









# **OVERTAKING / BLUE FLAG**













# OVERTAKING / BLUE FLAG











# **SPEED LIMIT**





# **SPEED LIMIT**





# SPEED LIMIT





# SPEED LIMIT





# **NEUTRALIZATION ZONE**







# **NEUTRALIZATION ZONE**







# **NEUTRALIZATION ZONE**







# **NEUTRALIZATION ZONE**







# **NEUTRALIZATION ZONE**







# **NEUTRALIZATION ZONE**







# **MESSAGES**











# **WAYPOINTS LIST**









# TOTAL ODOMETER RESET TO ZERO







## APPENDIX 4. - GPS TRACKING SYSTEM'S INSTALLATION KIT

## KIT COMPONENTS 80€



- 1. Iridium Antenna
- 2. Power Cord
- 3. RF Cord
- 4. RF Antenna
- 5. Base/Mount
- 6. GPS Antenna
- 7. Adhesive
- 8. Straps
- 9. User Manual

## **IMPORTANT**

For the functional tests and verification, all vehicles must have gone through the installation of the mount, power cord, and antennas.

#### 1. POWER CORD

- Connect the red wi