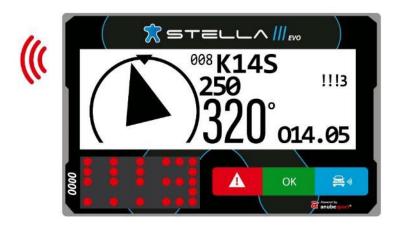

#### 9.4 INSTALLATION OF THE SAFETY TRACKING SYSTEM AND NAVIGATION SYSTEM

#### 9.4.1 TRACKING AND NAVIGATION SYSTEM (NAV-GPS)

All vehicles must only be fitted with the Safety Tracking System(s) provided by the Organiser. The instructions for the use of the Tracking System is in the Appendix 5 of this Supplementary Regulations. Delivery and installation of the equipment will be carried out right before the administrative checks. Every competitor must return the equipment at the end of the competition, or, if a crew retires- to the STELLA Crew.

#### 9.4.2 CONNECTION OF THE SYSTEMS

It is the competitor's responsibility to ensure that the Safety Tracking System and the NAV-GPS always remain permanently connected and switched on with the antenna connected throughout the duration of the competition.